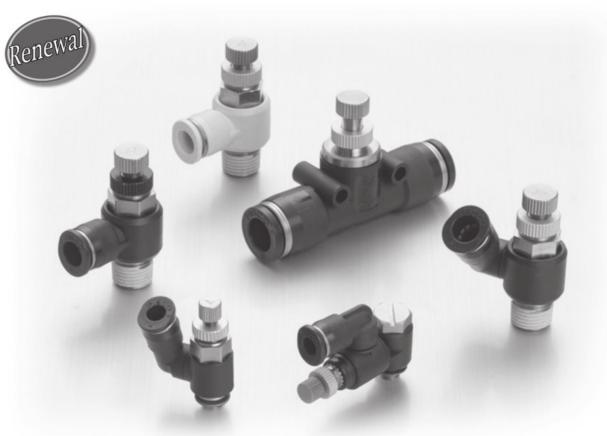

## Push-In Fitting Type Speed Control Valve Speed Controller Series

Rotatable Resin Body and Fitting(JSS Type)

• Rotatable Body A / B
Direction and Fitting part.
Easy Tube Insertion /
Disconnection(JSM Type)

Rotatable Resin Body A Rotatable Resin Body B

Union type has been renewed to Small union type.

Achieved downsizing of Union type.

Optional Selection of Body Color (light-gray) and Clean-Room Package.

Fluorine-based grease is used on O-ring for clean-room package. Products are packed in a clean room equivalent to ISO class 6 after cleaning.