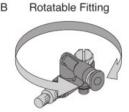

## Push-In Fitting Type Speed Control Valve Speed Controller Series

Rotatable Resin Body and Fitting(JSS Type)

• Rotatable Body A / B
Direction and Fitting part.
Easy Tube Insertion /
Disconnection(JSM Type)

Rotatable Resin Body A Rotatable Resin Body B

Union type has been renewed to Small union type.

Achieved downsizing of Union type.

Optional Selection of Body Color (light-gray) and Clean-Room Package.

Fluorine-based grease is used on O-ring for clean-room package. Products are packed in a clean room equivalent to ISO class 6 after cleaning.